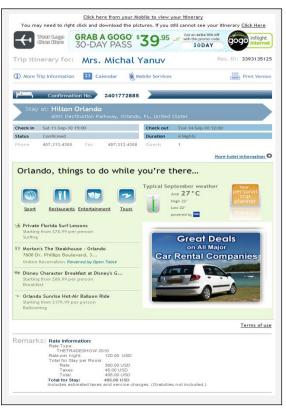

The truvle e-confirmation - Generic Sample

The new e-confirmation is flexible and can be adjusted to our customers' needs - on several levels of customization - including multi-branding options to the client level.

### MARKETING AND USEFULL COMPLIANCE FEATURES

Each e-confirmation comes with a personal web page, created according to the trip profile of each traveler and holds valuable destination content and travel service links- (Check-in, Flight status; baggage fees and more).

Customers are able to control their template colors; logo; agency remarks and marketing capabilities to upsale promotions. Both the email itinerary and the Personal Trip Planner have several advertising opportunities to be used for promoting services in an advanced, targeted and segmented way.

#### Somple of Hotel Up-sale opportunities on the Personal Trip Planner